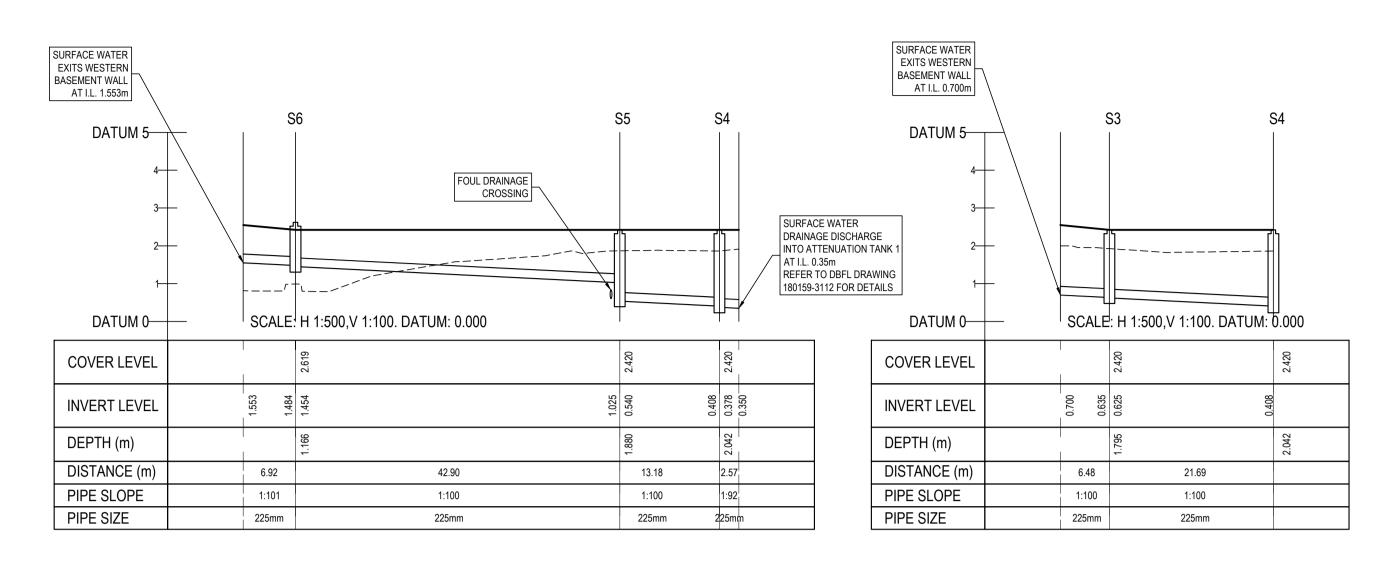

© COPYRIGHT OF THIS DRAWING IS RESERVED BY DBFL CONSULTING ENGINEERS. NO PART SHALL BE REPRODUCED OR TRANSMITTED WITHOUT THEIR WRITTEN PERMISSION.



- ALL DRAWINGS TO BE CHECKED BY CONTRACTOR ON SITE
   AND ENGINEER INFORMED OF DISCREPANCIES BEFORE WORK COMMENCES
- 2. ALL LEVELS ARE IN METRES AND ARE RELATED TO ORDNANCE DATUM
- 3. CONTRACTOR SHALL SATISFY HIMSELF AS TO THE ACCURACY OF PAVEMENT LEVELS ON SITE PRIOR TO
- COMMENCEMENT OF WORKS ON SITE 4. ALL WORKS TO BE CONSTRUCTED IN ACCORDANCE WITH
- THE NRA SPECIFICATION FOR ROAD WORKS UNLESS NOTED OTHERWISE
- 5. THIS DRAWING IS FOR TENDER PURPOSES ONLY
- MANHOLE COVER LEVELS ARE TO CONFORM WITH FINISHED ROAD AND PATH LEVELS
- WHERE COVER TO PIPE IS LESS THAN 1200mm (ROAD/PATH/VERGE) OR 900mm (OPEN SPACE) SURROUND PIPE IN MINIMUM 150m