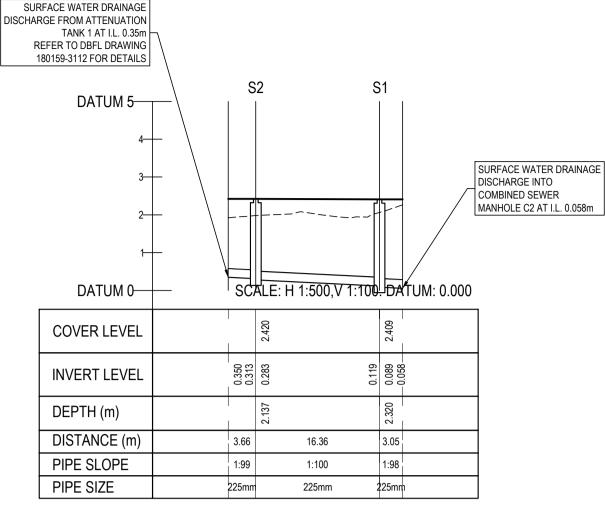

© COPYRIGHT OF THIS DRAWING IS RESERVED BY DBFL CONSULTING ENGINEERS. NO PART SHALL BE REPRODUCED OR TRANSMITTED WITHOUT THEIR WRITTEN PERMISSION.



- ALL DRAWINGS TO BE CHECKED BY CONTRACTOR ON SITE
   AND ENGINEER INFORMED OF DISCREPANCIES BEFORE WORK COMMENCES
- 2. ALL LEVELS ARE IN METRES AND ARE RELATED TO ORDNANCE DATUM
- 3. CONTRACTOR SHALL SATISFY HIMSELF AS TO THE ACCURACY OF PAVEMENT LEVELS ON SITE PRIOR TO
- COMMENCEMENT OF WORKS ON SITE 4. ALL WORKS TO BE CONSTRUCTED IN ACCORDANCE WITH
- THE NRA SPECIFICATION FOR ROAD WORKS UNLESS NOTED OTHERWISE
- 5. THIS DRAWING IS FOR TENDER PURPOSES ONLY
- MANHOLE COVER LEVELS ARE TO CONFORM WITH FINISHED ROAD AND PATH LEVELS
- WHERE COVER TO PIPE IS LESS THAN 1200mm (ROAD/PATH/VERGE) OR 900mm (OPEN SPACE) SURROUND PIPE IN MINIMUM 150mm